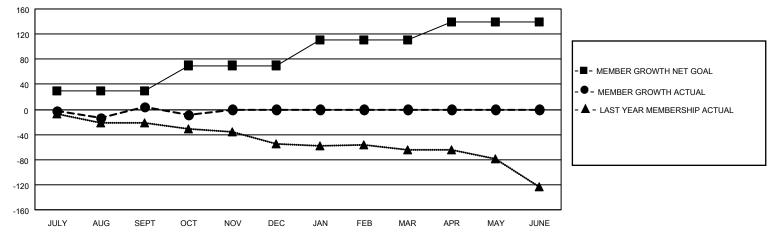

#### GOALS AND ACTUAL MEMBERS CUMULATIVE

| DROPPED CLUBS: 2 |    | 21 CLUBS OF 71 ADDED 1 OR MORE<br>NEW MEMBERS | GENDER DISTRIBUTION  MALE 944 (69.51%) |              |     |
|------------------|----|-----------------------------------------------|----------------------------------------|--------------|-----|
| DROPPED MEMBERS  |    |                                               | FEMALE                                 | 414 (30.49%) |     |
| DECEASED         | 5  | CLICK HERE FOR CUMULATIVE                     | TOTAL FAMILY UNIT MEMBERS              |              | 196 |
| CLUB CANCELLED   | 0  | MEMBERSHIP DATA                               |                                        | 0.000//0.000 | 99  |
| OTHER 51         |    |                                               | FAMILY MEMBERS PAYING HALF DUES        |              | 99  |
| TOTAL            | 56 |                                               |                                        |              |     |